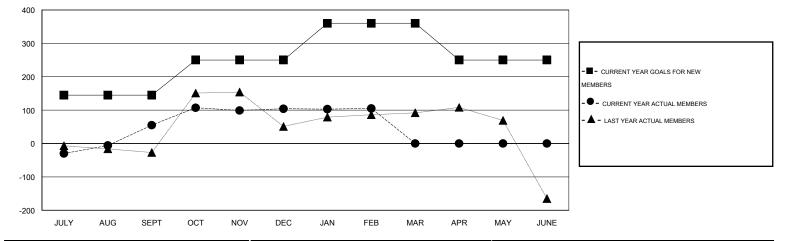

## LOCATION INDIA

|                            |                  | Clubs               |                            |                             | Members                    |                    |                                  |                              |                             |  |
|----------------------------|------------------|---------------------|----------------------------|-----------------------------|----------------------------|--------------------|----------------------------------|------------------------------|-----------------------------|--|
|                            | RESU             | LTS FOR 2013-2014   |                            |                             | RESULTS FOR 2013-2014      |                    |                                  |                              |                             |  |
| QUARTER                    | NEW CLUB<br>GOAL | ACTUAL NEW<br>CLUBS | ACTUAL<br>DROPPED<br>CLUBS | ACTUAL NET<br>GAIN/<br>LOSS | QUARTER                    | NEW MEMBER<br>GOAL | ACTUAL TOTAL<br>MEMBERS<br>ADDED | ACTUAL<br>DROPPED<br>MEMBERS | ACTUAL NET<br>GAIN/<br>LOSS |  |
| JULY/AUG/SEPT              | 4                | 2<br>0              | 0                          | 2                           | JULY/AUG/SEPT              | 145<br>105         | 178<br>98                        | 123<br>49                    | 55<br>49                    |  |
| OCT/NOV/DEC<br>JAN/FEB/MAR | 0                | 0                   | 0                          | -1<br>0                     | OCT/NOV/DEC<br>JAN/FEB/MAR | 105                | 98<br>25                         | 49<br>24                     | 49<br>1                     |  |
| APR/MAY/JUNE               | 0                | 0                   | 0                          | 0                           | APR/MAY/JUNE               | -110               | 0                                | 0                            | 0                           |  |

GOALS AND ACTUAL MEMBERS CUMULATIVE

| DROPPED CLUBS: 1                    |                | 48 CLUBS OF 67 ADDED 1 OR MORE<br>NEW MEMBERS | GENDER DISTRIBUTION<br>MALE 2,125 (82.62%) |              |            |
|-------------------------------------|----------------|-----------------------------------------------|--------------------------------------------|--------------|------------|
| DROPPED MEMBERS                     |                |                                               | FEMALE                                     | 447 (17.38%) |            |
| DECEASED<br>CLUB CANCELLED<br>OTHER | 3<br>22<br>171 | ASSESSMENT DATA                               | FAMILY UNIT MEMBERS<br>HEAD OF HOUSEHOLD   |              | 692<br>341 |
| TOTAL                               | 196            |                                               | NON-HEAD OF HOUSEHOL                       | D            | 351        |