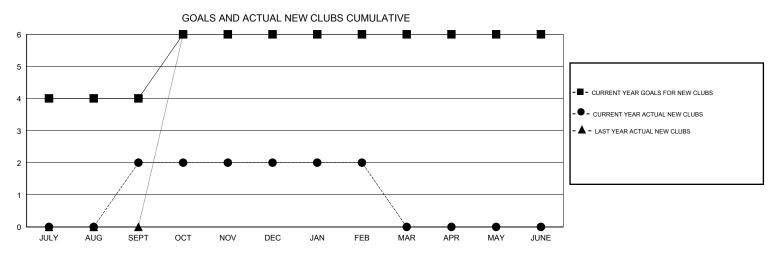

## LOCATION INDIA

|                            |                  | Clubs               |                            |                             | Members                    |                    |                                  |                              |                             |  |
|----------------------------|------------------|---------------------|----------------------------|-----------------------------|----------------------------|--------------------|----------------------------------|------------------------------|-----------------------------|--|
|                            | RESU             | LTS FOR 2013-2014   |                            |                             | RESULTS FOR 2013-2014      |                    |                                  |                              |                             |  |
| QUARTER                    | NEW CLUB<br>GOAL | ACTUAL NEW<br>CLUBS | ACTUAL<br>DROPPED<br>CLUBS | ACTUAL NET<br>GAIN/<br>LOSS | QUARTER                    | NEW MEMBER<br>GOAL | ACTUAL TOTAL<br>MEMBERS<br>ADDED | ACTUAL<br>DROPPED<br>MEMBERS | ACTUAL NET<br>GAIN/<br>LOSS |  |
| JULY/AUG/SEPT              | 4                | 2<br>0              | 0                          | 2                           | JULY/AUG/SEPT              | 145<br>105         | 178<br>98                        | 123<br>49                    | 55<br>49                    |  |
| OCT/NOV/DEC<br>JAN/FEB/MAR | 0                | 0                   | 0                          | -1<br>0                     | OCT/NOV/DEC<br>JAN/FEB/MAR | 105                | 98<br>25                         | 49<br>24                     | 49<br>1                     |  |
| APR/MAY/JUNE               | 0                | 0                   | 0                          | 0                           | APR/MAY/JUNE               | -110               | 0                                | 0                            | 0                           |  |